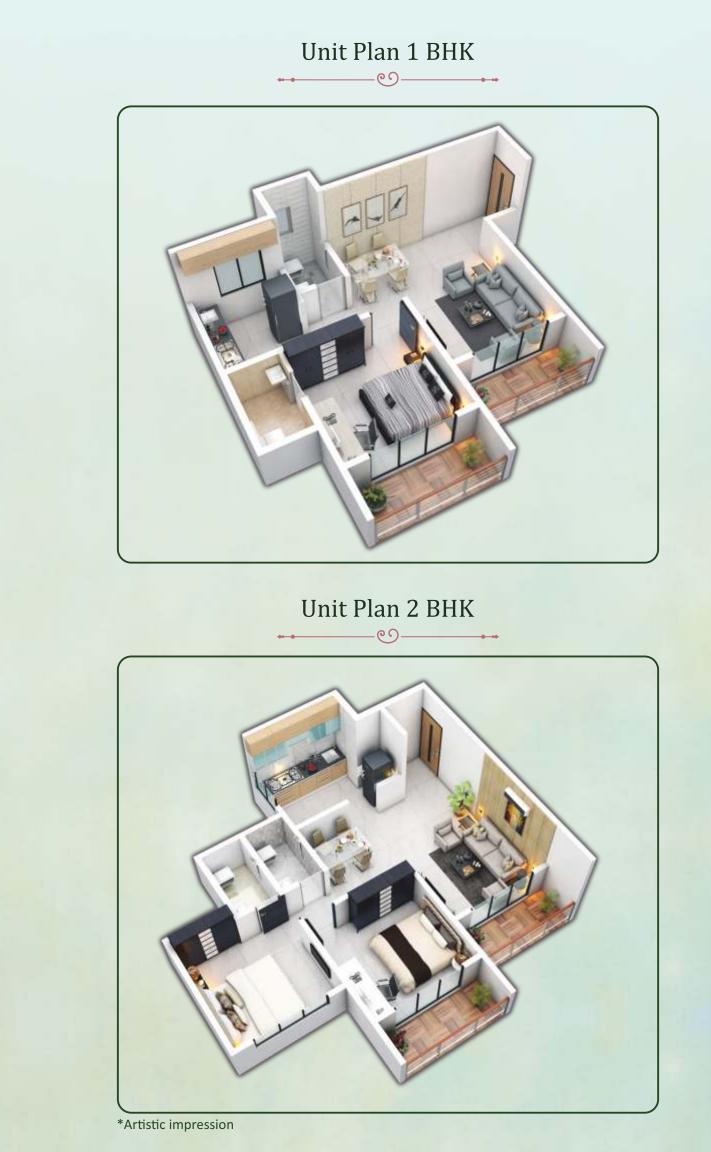

-----Children's Play Area--

-----Car Parking---

\*For reference purpose only

FLOOR PLAN

----- 3rd and 5th Floor-----

\*Artistic impression

----- 4th and 6th Floor -----

---- 2nd Floor ----