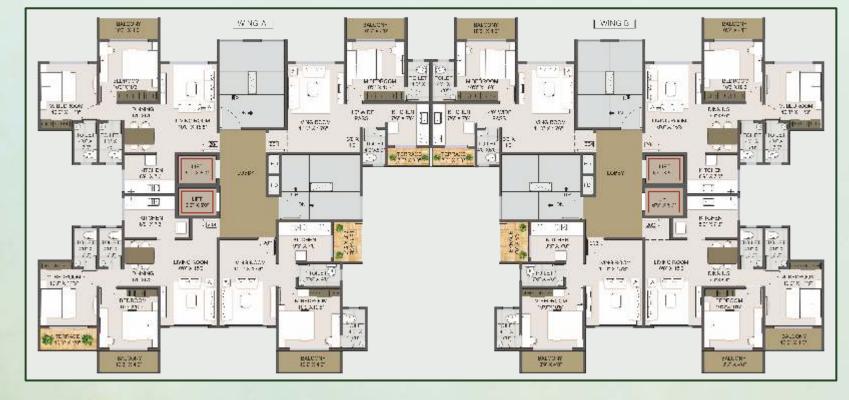

-----Children's Play Area--

-----Car Parking---

\*For reference purpose only

FLOOR PLAN

----- 3rd and 5th Floor-----

\*Artistic impression

----- 4th and 6th Floor -----

---- 2nd Floor ----