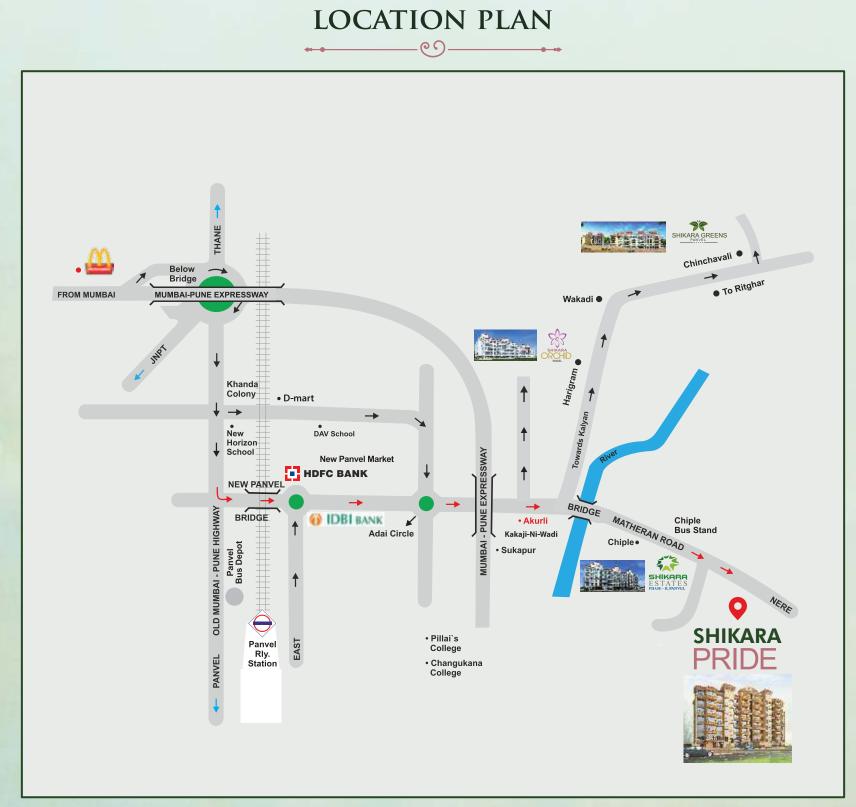

## Site Address:

Shikara Pride Phase I, G.No. 55/0, Nere Pada, Panvel-Matheran Road, Nere, Panvel, Raigad, Pin - 410 206