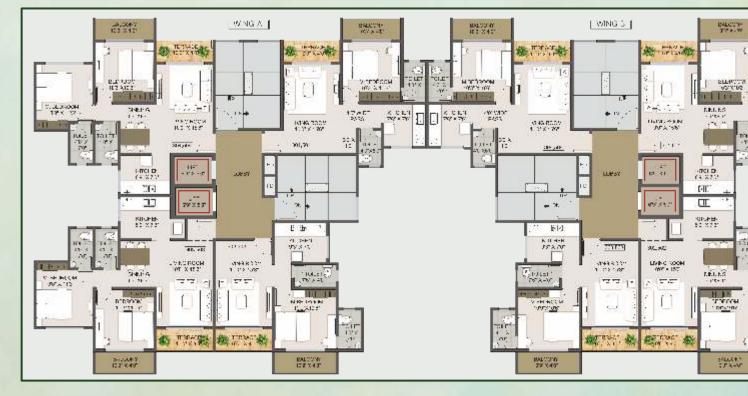

-----Children's Play Area--

-----Car Parking---

\*For reference purpose only

FLOOR PLAN

----- 3rd and 5th Floor-----

\*Artistic impression

----- 4th and 6th Floor -----

---- 2nd Floor ----